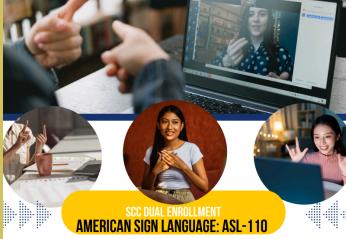

#### **Dual Enrollment classes now open for registration!**

- This entry-level course is designed to introduce students to American Sign Langu (ASL) and fingerspelling as it is used within American Deaf culture
- Instruction includes preparation for visual/gestural communication followed by intensive work on comprehension through receptive language skills, development of basic conversational skills, modeling of grammatical structures, and general information about American Deaf culture.

Modality: Online

Start date: 02/10/25

End date: 06/08/25

TO BE REGISTERED FOR THE CLASS BY THE SCC EARLY COLLEGE STAFF PLEASE COMPLETE THE 2 STEPS:

1) APPLY TO SCC

2) SUBMIT YOUR SPECIAL ADMIT FORM: SCCOLLEGE.EDU/PYLUSDSP25

SCC's American Sign Language is open for Spring!! Click HERE for all the details. Offered 100% online!

FCC's Dual Enrollment Courses still open! Details HERE!