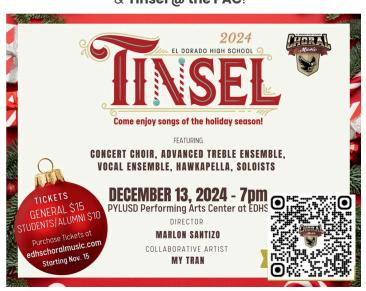

Fri, Dec 13-Wear BLUE&WHITE! It's a Frozen Assembly & Tinsel @ the PAC!

Our annual **Tinsel Concert** is <u>Dec. 13th</u> @ 7 pm! Buy your tickets <u>HERE</u> to see our amazing choirs perform!

NHS Induction Night is Monday, Dec. 9th, 7 pm in the Little Theater. The National Honor Society will induct new members who excel in the areas of scholarship, service leadership, and character. Congrats NHS students on this great achievement!